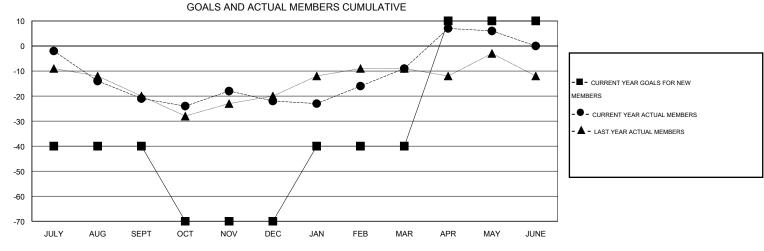

## LOCATION ICELAND

GMT CA 4

|                                      |                  | Clubs             |                  |                  |                                        |                    | Members                             |                    |                  |  |
|--------------------------------------|------------------|-------------------|------------------|------------------|----------------------------------------|--------------------|-------------------------------------|--------------------|------------------|--|
|                                      | RESUI            | LTS FOR 2015-2016 | i                |                  | RESULTS FOR 2015-2016                  |                    |                                     |                    |                  |  |
| QUARTER                              | NEW CLUB<br>GOAL | NEW CLUBS         | DROPPED<br>CLUBS | NET<br>GAIN/LOSS | QUARTER                                | NEW MEMBER<br>GOAL | CHARTER AND<br>NEW MEMBERS<br>ADDED | DROPPED<br>MEMBERS | NET<br>GAIN/LOSS |  |
| JULY/AUG/SEPT                        | 0                | 1                 | 0                | 1<br>0           | JULY/AUG/SEPT                          | -40<br>-30         | 24<br>17                            | 45<br>18           | -21<br>-1        |  |
| OCT/NOV/DEC JAN/FEB/MAR APR/MAY/JUNE | 0                | 0                 | 0                | 0                | OCT/NOV/DEC  JAN/FEB/MAR  APR/MAY/JUNE | 30<br>50           | 30<br>24                            | 17<br>9            | 13<br>15         |  |